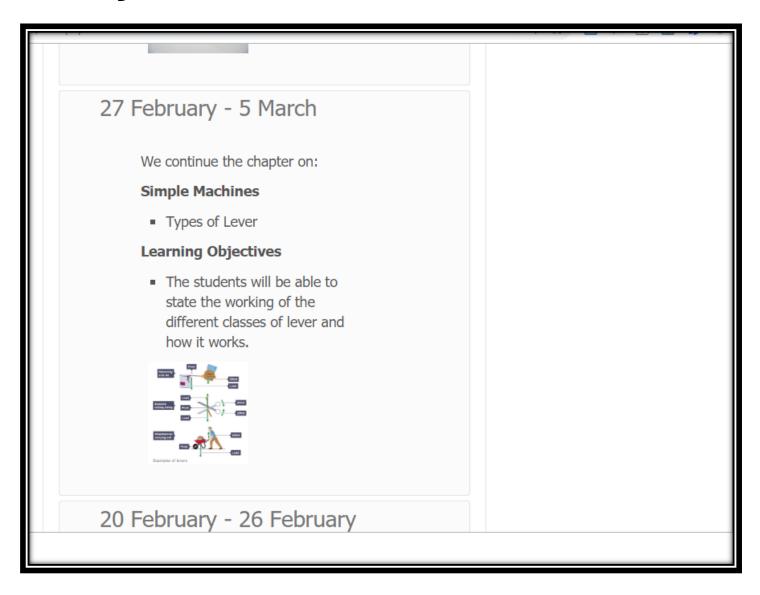

NG
MANAGEMENT SYSTEM
Learning anywhere anytime...

## moodle





## Student Portal "eCourse" Visit www.apeejay.edu/noida

#### Home

About Us

Admissions

Activities

Achievements

Curriculum

**Events** 

Infrastructure

Latest News

Circulars

Press Releases

**Transfer Certificates** 

Feedback

**Student Portal** 

voiden haltour

#### Welcome To Apeejay School - Noida





### ecourse.asu.apeejay.edu



# Forgotten Password moodle Search by Username/ email address





## The first screen appears... Click on the your Username





### User Profile appears





### **Edit Profile**





### **Edit Profile**





### **Dashboard Preferences**





### Change Password





### My Courses





# Guidelines and Regulations moodle





### **Notice Board**





































### Some Useful Tips

- 1. You should bookmark Moodle in you browser.
- Be sure to check it regularly if your teachers have added anything new for you.
- 3. You should review and edit your profile, if required.
- 4. Never share your password with your classmates.
- 5. Be sure to quit your browser after you log out, especially if you are using a public or shared computer. This will ensure that no one else can access your Moodle account.
- In case of any problem, contact your class teacher so that we can help you and keep track of Moodle issues.



### **Explore, Enjoy and Learn**

Have a great session 2020-2021.

We want you to use Moodle effectively.

If you have any questions,

feel free to reach out.