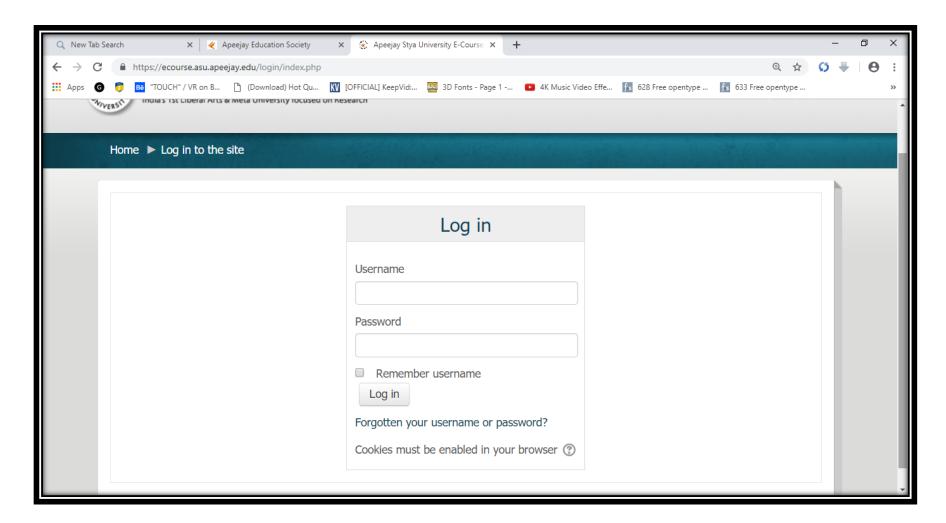

### APEEJAY SCHOOL, NOIDA

eCourse - ONLINE LEARNING
MANAGEMENT SYSTEM
Learning anywhere anytime...

## moodle





## Student Portal "eCourse" Visit www.apeejay.edu/noida

#### Home

About Us

Admissions

Activities

Achievements

Curriculum

**Events** 

Infrastructure

Latest News

Circulars

Press Releases

**Transfer Certificates** 

Feedback

**Student Portal** 

voiden haltour

#### Welcome To Apeejay School - Noida





### ecourse.asu.apeejay.edu



# Forgotten Password moodle Search by Username/ email address





## The first screen appears... Click on the your Username





### User Profile appears





### **Edit Profile**





### **Edit Profile**





### **Dashboard Preferences**





### Change Password





### My Courses





# Guidelines and Regulations moodle





### **Notice Board**





































### Some Useful Tips

- 1. You should bookmark Moodle in you browser.
- Be sure to check it regularly if your teachers have added anything new for you.
- 3. You should review and edit your profile, if required.
- 4. Never share your password with your classmates.
- 5. Be sure to quit your browser after you log out, especially if you are using a public or shared computer. This will ensure that no one else