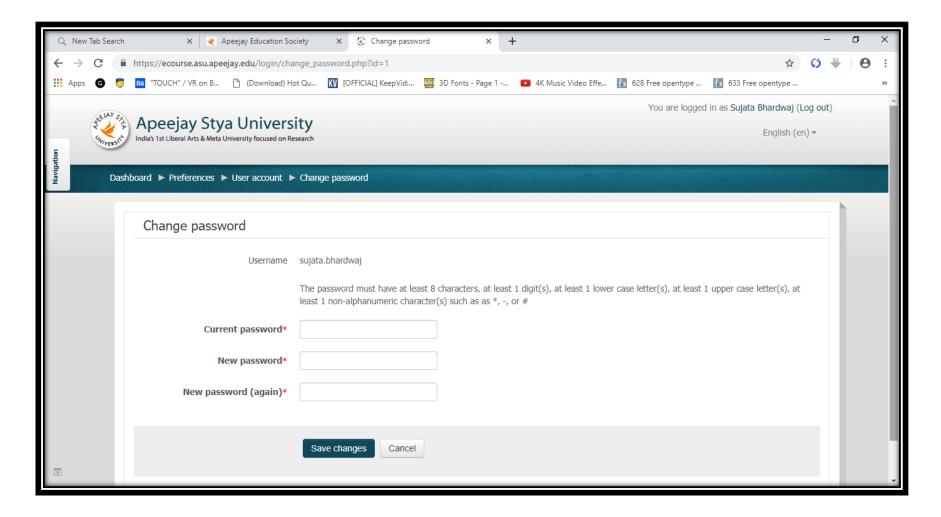

### APEEJAY SCHOOL, NOIDA

eCourse - ONLINE LEARNING
MANAGEMENT SYSTEM
Learning anywhere anytime...

## moodle





## Student Portal "eCourse" Visit www.apeejay.edu/noida

#### Home

About Us

Admissions

Activities

Achievements

Curriculum

**Events** 

Infrastructure

Latest News

Circulars

Press Releases

**Transfer Certificates** 

Feedback

**Student Portal** 

voiden haltour

#### Welcome To Apeejay School - Noida





### ecourse.asu.apeejay.edu



# Forgotten Password moodle Search by Username/ email address





## The first screen appears... Click on the your Username





### User Profile appears





### **Edit Profile**





### **Edit Profile**





### **Dashboard Preferences**





### Change Password





### My Courses





# Guidelines and Regulations moodle





### **Notice Board**





































### Some Useful Tips

- 1. You should bookmark Moodle in you browser.
- Be sure to check it regularly if your teachers have added anything new for you.
- 3. You should review and edit your profile, if required.
- 4. Never share your password with your classmates.
- 5. Be sure to quit your browser after you log out, especially if you are using a public or shared computer. This will ensure that no one else can access your Moodle account.
- In case of any problem, contact your class teacher so that we can help you and keep track of Moodle issues.



### **Explore, Enjoy and Learn**

Have a great session 2020-2021.

We want you to use Moodle effectively.

If you have any q