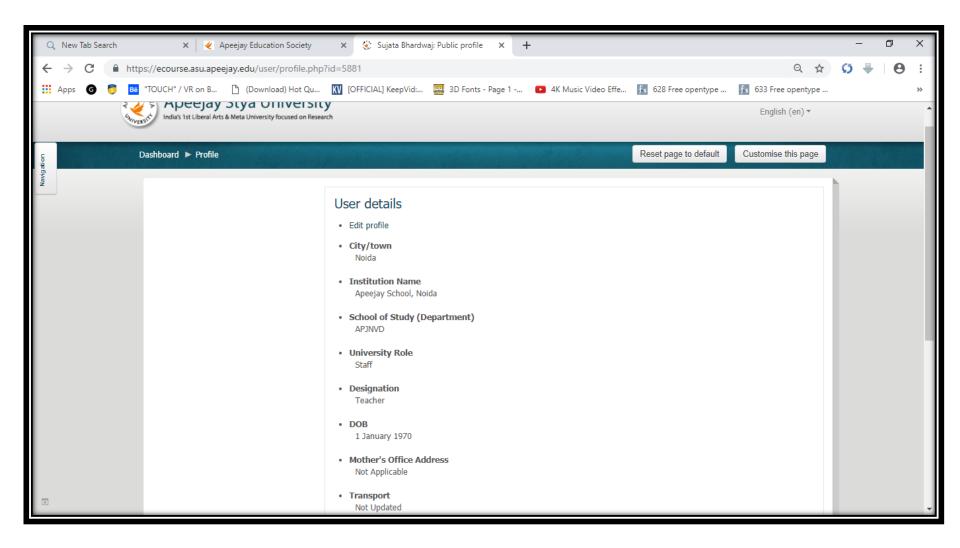

### APEEJAY SCHOOL, NOIDA

eCourse - ONLINE LEARNING
MANAGEMENT SYSTEM
Learning anywhere anytime...

## moodle





## Student Portal "eCourse" Visit www.apeejay.edu/noida

#### Home

About Us

Admissions

Activities

Achievements

Curriculum

**Events** 

Infrastructure

Latest News

Circulars

Press Releases

**Transfer Certificates** 

Feedback

**Student Portal** 

voiden haltour

#### Welcome To Apeejay School - Noida





### ecourse.asu.apeejay.edu



# Forgotten Password moodle Search by Username/ email address





## The first screen appears... Click on the your Username





### User Profile appears





### **Edit Profile**





### **Edit Profile**





### **Dashboard Preferences**





### Change Password





### My Courses





# Guidelines and Regulations moodle





### **Notice Board**





































### Some Useful Tips

- 1. You should bookmark Moodle in you browser.
- Be sure to check it regularly if your teachers have added anything new for you.
- 3. You should review and edit your profile, if required.
- 4. Never share your password with your classmates.
- 5. Be sure to quit your browser after you log out, especially if you are using a public or shared computer. This will ensure that no one else can access your Moodle account.
- In case of any problem, contact your class teacher so that we can help you and keep track of Moodle issues.



### **Explor