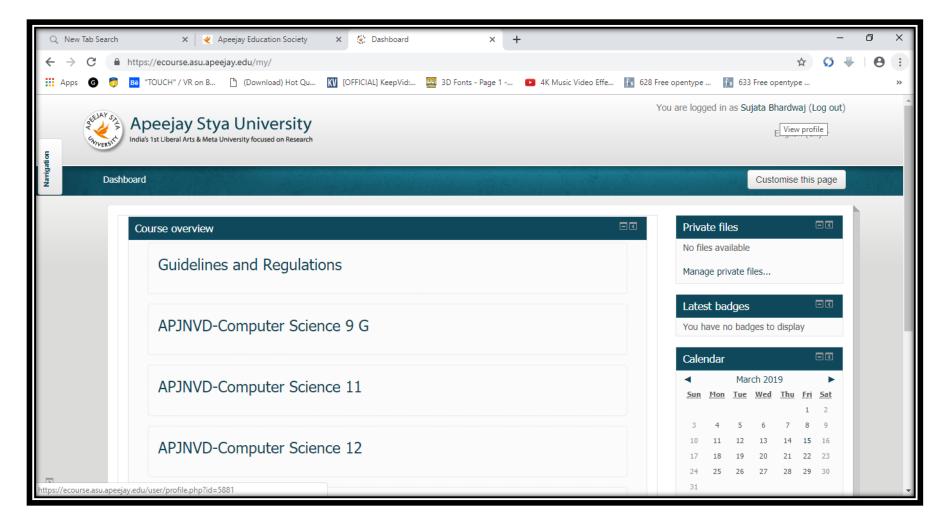

### APEEJAY SCHOOL, NOIDA

eCourse - ONLINE LEARNING
MANAGEMENT SYSTEM
Learning anywhere anytime...

## moodle





## Student Portal "eCourse" Visit www.apeejay.edu/noida

#### Home

About Us

Admissions

Activities

Achievements

Curriculum

**Events** 

Infrastructure

Latest News

Circulars

Press Releases

**Transfer Certificates** 

Feedback

**Student Portal** 

voiden haltour

#### Welcome To Apeejay School - Noida





### ecourse.asu.apeejay.edu



# Forgotten Password moodle Search by Username/ email address





## The first screen appears... Click on the your Username





### User Profile appears





### **Edit Profile**





### **Edit Profile**





### **Dashboard Preferences**





### Change Password





### My Courses





# Guidelines and Regulations moodle





### **Notice Board**





































### Some Useful Tips

- 1. You should bookmark Moodle in you browser.
- Be sure to check it regularly if your teachers have added anything new for you.
- 3. You should review and edit your profile, if required.
- 4. Never share your password with your classmates.
- 5. Be sure to quit your browser after you log out, especially if you are using a public or shared computer. This will ensure that no one else can access your Moodle account.
- In case of any problem, contact your class teacher so that we can help you and keep track of