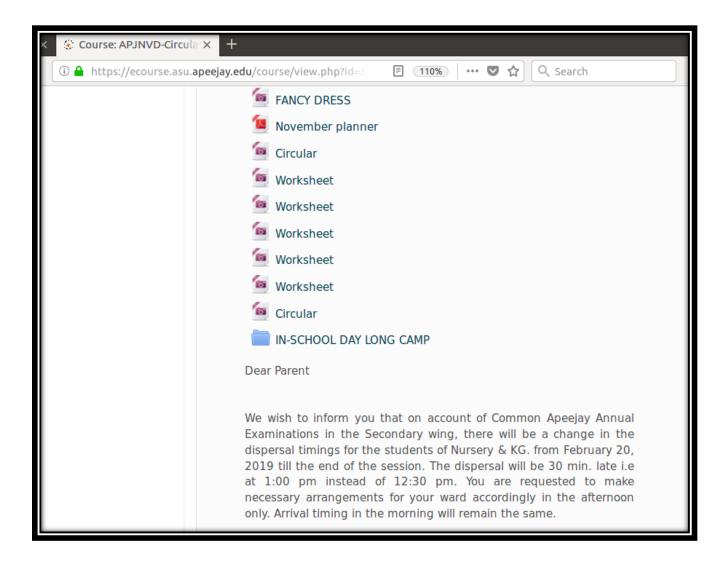

eCourse - ONLINE LEARNING
MANAGEMENT SYSTEM
Learning anywhere anytime...

## moodle





## Student Portal "eCourse" Visit www.apeejay.edu/noida

#### Home

About Us

Admissions

Activities

Achievements

Curriculum

**Events** 

Infrastructure

Latest News

Circulars

Press Releases

**Transfer Certificates** 

Feedback

**Student Portal** 

voiden haltour

#### Welcome To Apeejay School - Noida





### ecourse.asu.apeejay.edu



# Forgotten Password moodle Search by Username/ email address





## The first screen appears... Click on the your Username





### User Profile appears





### **Edit Profile**





### **Edit Profile**





### **Dashboard Preferences**





### Change Password





### My Courses





# Guidelines and Regulations moodle





### **Notice Board**





































### Some Useful Tips

- 1. You should bookmark Moodle in you browser.
- Be sure to check it regularly if your teachers have added anything new for you.
- 3. You should review and edit your profile, if required.
- 4. Never share your password with your classmates.
- 5. Be sure to quit your browser after you log out, especially if you are using a public or shared computer. This will ensure that no one else can access your Moodle account.
- In case of any problem, contact your class teacher so that we can help you and keep track of Moodle issues.



### **Explore, Enjoy and Learn**

Have a great session 2020-2021.

We want you to use Moodle effectively.

If you have any questions,

feel free to reach out.