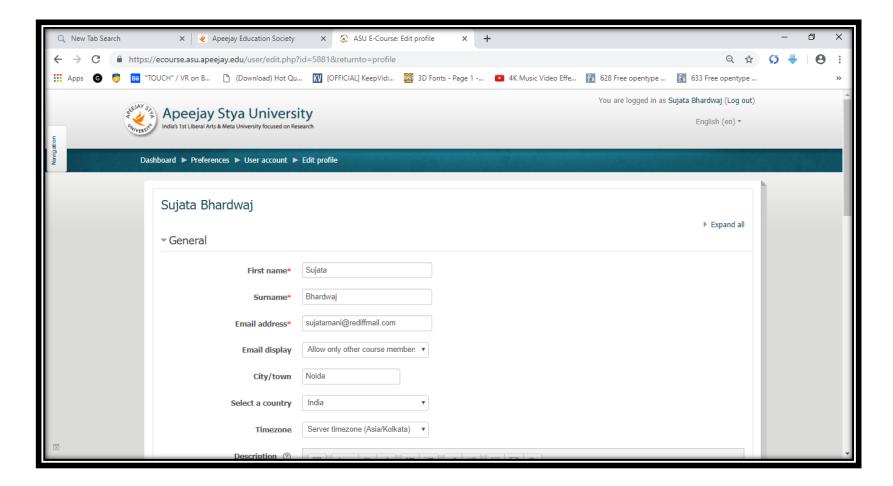

### APEEJAY SCHOOL, NOIDA

eCourse - ONLINE LEARNING
MANAGEMENT SYSTEM
Learning anywhere anytime...

## moodle





## Student Portal "eCourse" Visit www.apeejay.edu/noida

#### Home

About Us

Admissions

Activities

Achievements

Curriculum

**Events** 

Infrastructure

Latest News

Circulars

Press Releases

**Transfer Certificates** 

Feedback

**Student Portal** 

voiden haltour

#### Welcome To Apeejay School - Noida





### ecourse.asu.apeejay.edu



# Forgotten Password moodle Search by Username/ email address





## The first screen appears... Click on the your Username





### User Profile appears





### **Edit Profile**





### **Edit Profile**





### **Dashboard Preferences**





### Change Password





### My Courses





# Guidelines and Regulations moodle





### **Notice Board**





































### Some Useful Tips

- 1. You should bookmark Moodle in you browser.
- Be sure to check it regularly if your teachers have added anything new for you.
- 3. You should review and edit your profile, if required.
- 4. Never share your password with your classmates.
- 5. Be sure to quit your browser after you log out, especially if you are using a public or shared computer. This will ensure that no one else can access your Moodle account.
- In case of any problem, contact your class teacher so that we can help you and keep track of Moodle issues.



### **Explore, Enjoy and Learn**

Have a great session 2020-2021