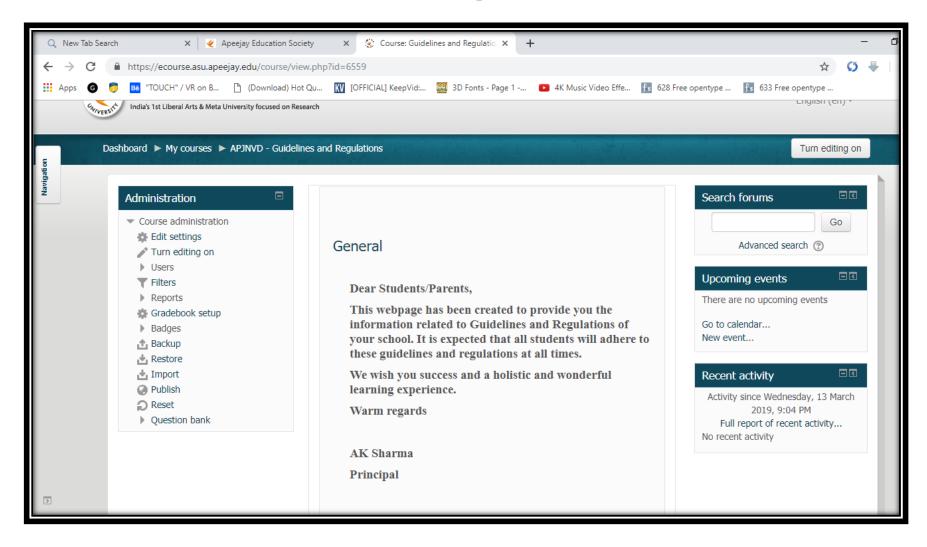

### APEEJAY SCHOOL, NOIDA

eCourse - ONLINE LEARNING
MANAGEMENT SYSTEM
Learning anywhere anytime...

## moodle





## Student Portal "eCourse" Visit www.apeejay.edu/noida

#### Home

About Us

Admissions

Activities

Achievements

Curriculum

**Events** 

Infrastructure

Latest News

Circulars

Press Releases

**Transfer Certificates** 

Feedback

**Student Portal** 

voiden haltour

#### Welcome To Apeejay School - Noida





### ecourse.asu.apeejay.edu



# Forgotten Password moodle Search by Username/ email address





## The first screen appears... Click on the your Username





### User Profile appears





### **Edit Profile**





### **Edit Profile**





### **Dashboard Preferences**





### Change Password





### My Courses





# Guidelines and Regulations moodle





### **Notice Board**





































### Some Useful Tips

- 1. You should bookmark Moodle in you browser.
- Be sure to check it regularly if your teachers have added anything new for you.
- 3. You should review and edit your profile, if required.
- 4. Never share your password with your classmates.
- 5. Be sure to quit your browser after you log out, especially if you are using a public or shared computer. This will ensure that no one else can access your Moodle account.
- In case of any problem, contact your class teacher so that we can help you and keep track of Moodle issues.



### **Explore, Enjoy and Learn**

Have a great session 2020-2021.

We want you to use Moodle effectively.

If you have any questions,

feel free to reach out.