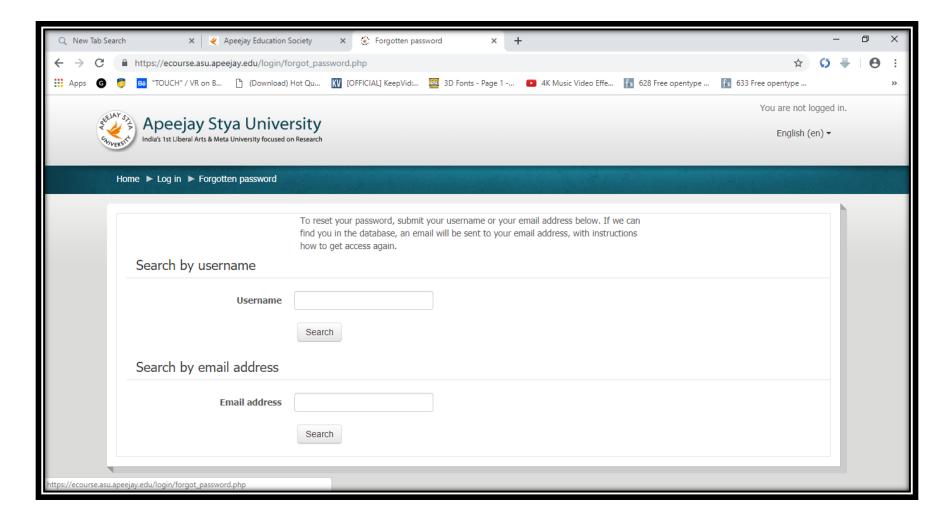

### APEEJAY SCHOOL, NOIDA

eCourse - ONLINE LEARNING
MANAGEMENT SYSTEM
Learning anywhere anytime...

## moodle





## Student Portal "eCourse" Visit www.apeejay.edu/noida

#### Home

About Us

Admissions

Activities

Achievements

Curriculum

**Events** 

Infrastructure

Latest News

Circulars

Press Releases

**Transfer Certificates** 

Feedback

**Student Portal** 

voiden haltour

#### Welcome To Apeejay School - Noida





### ecourse.asu.apeejay.edu



# Forgotten Password moodle Search by Username/ email address





## The first screen appears... Click on the your Username





### User Profile appears





### **Edit Profile**





### **Edit Profile**





### **Dashboard Preferences**





### Change Password





### My Courses





# Guidelines and Regulations moodle





### **Notice Board**





































### Some Useful Tips

- 1. You should bookmark Moodle in you browser.
- Be sure to check it regularly if your teachers have added anything new for you.
- 3. You should review and edit your profile, if required.
- 4. Never share your password with your classmates.
- 5. Be sure to quit your browser after you log out, especially if you are using a public or shared computer. This will ensure that no one else can access your Moodle account.
- In case of any problem, contac