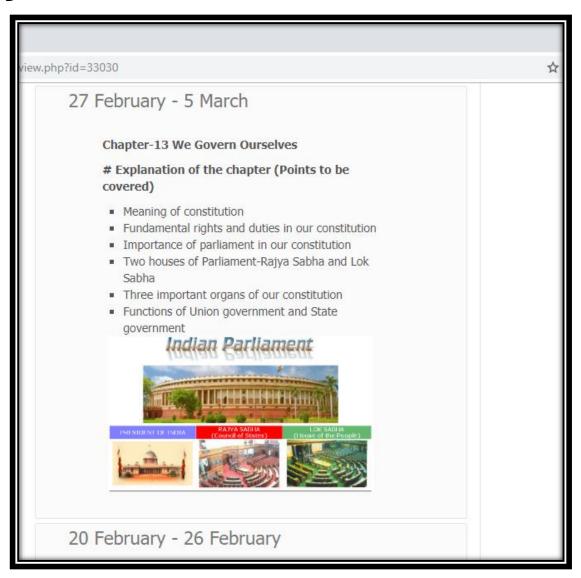

- ONLINE LEARNING
MANAGEMENT SYSTEM
Learning anywhere anytime...

## moodle





## Student Portal "eCourse" Visit www.apeejay.edu/noida

#### Home

About Us

Admissions

Activities

Achievements

Curriculum

**Events** 

Infrastructure

Latest News

Circulars

Press Releases

**Transfer Certificates** 

Feedback

**Student Portal** 

voiden haltour

#### Welcome To Apeejay School - Noida





### ecourse.asu.apeejay.edu



# Forgotten Password moodle Search by Username/ email address





## The first screen appears... Click on the your Username





### User Profile appears





### **Edit Profile**





### **Edit Profile**





### **Dashboard Preferences**





### Change Password





### My Courses





# Guidelines and Regulations moodle





### **Notice Board**





































### Some Useful Tips

- 1. You should bookmark Moodle in you browser.
- Be sure to check it regularly if your teachers have added anything new for you.
- 3. You should review and edit your profile, if required.
- 4. Never share your password with your classmates.
- 5. Be sure to quit your browser after you log out, especially if you are using a public or shared computer. This will ensure that no one else can access your Moodle account.
- In case of any problem, contact your class teacher so that we can help you and keep track of Moodle issues.



### **Explore, Enjoy and Learn**

Have a great session 2020-2021.

We want you to use Moodle effectively.

If you have any questions,

feel free to reach out.