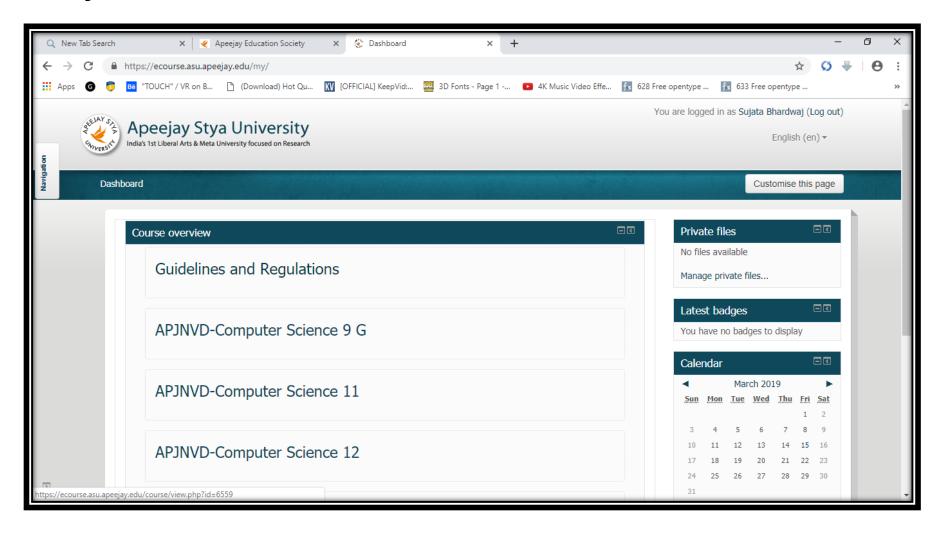

### APEEJAY SCHOOL, NOIDA

eCourse - ONLINE LEARNING
MANAGEMENT SYSTEM
Learning anywhere anytime...

## moodle





## Student Portal "eCourse" Visit www.apeejay.edu/noida

#### Home

About Us

Admissions

Activities

Achievements

Curriculum

**Events** 

Infrastructure

Latest News

Circulars

Press Releases

**Transfer Certificates** 

Feedback

**Student Portal** 

voiden haltour

#### Welcome To Apeejay School - Noida





### ecourse.asu.apeejay.edu



# Forgotten Password moodle Search by Username/ email address





## The first screen appears... Click on the your Username





### User Profile appears





### **Edit Profile**





### **Edit Profile**





### **Dashboard Preferences**





### Change Password





### My Courses





# Guidelines and Regulations moodle





### **Notice Board**





































### Some Useful Tips

- 1. You should bookmark Moodle in you browser.
- Be sure to check it regularly if your teachers have added anything new for you.
- 3. You should review and edit your profile, if required.
- 4. Never share your password with your classmates.
- 5. Be sure to quit your browser after you log out, especially if you are using a public or shared computer. This will ensure that no one else can access your Moodle account.
- In case of any problem, contact your class teacher so that we can help you and keep track of Moodle issues.



### **Explore, Enjoy and Learn**

Have a great session 2020-2021.

We want you to use Moodle effectively.

If you have any questions,

feel free