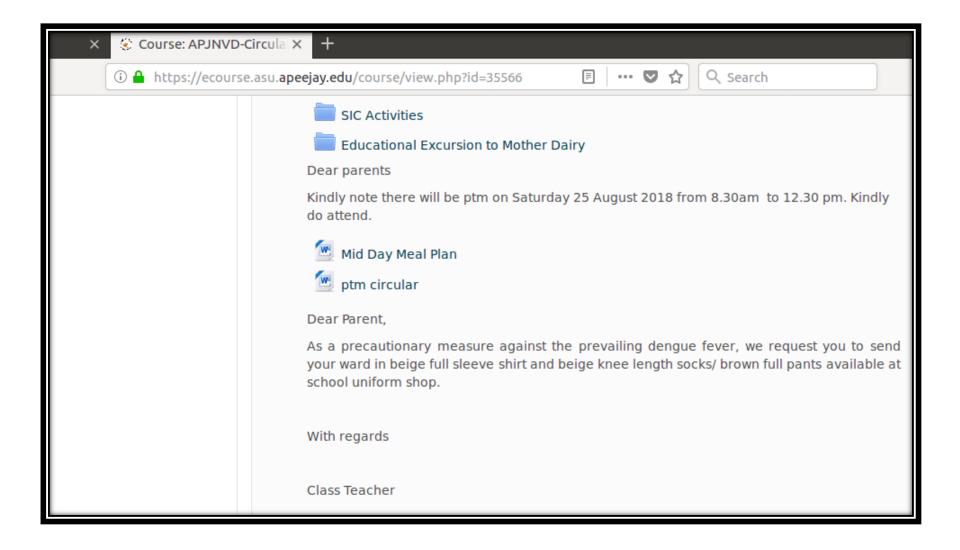

IDA

eCourse - ONLINE LEARNING
MANAGEMENT SYSTEM
Learning anywhere anytime...

## moodle





## Student Portal "eCourse" Visit www.apeejay.edu/noida

#### Home

About Us

Admissions

Activities

Achievements

Curriculum

**Events** 

Infrastructure

Latest News

Circulars

Press Releases

**Transfer Certificates** 

Feedback

**Student Portal** 

voiden haltour

#### Welcome To Apeejay School - Noida





### ecourse.asu.apeejay.edu



# Forgotten Password moodle Search by Username/ email address





## The first screen appears... Click on the your Username





### User Profile appears





### **Edit Profile**





### **Edit Profile**





### **Dashboard Preferences**





### Change Password





### My Courses





# Guidelines and Regulations moodle





### **Notice Board**





































### Some Useful Tips

- 1. You should bookmark Moodle in you browser.
- Be sure to check it regularly if your teachers have added anything new for you.
- 3. You should review and edit your profile, if required.
- 4. Never share your password with your classmates.
- 5. Be sure to quit your browser after you log out, especially if you are using a public or shared computer. This will ensure that no one else can access your Moodle account.
- In case of any problem, contact your class teacher so that we can help you and keep track of Moodle issues.



### **Explore, Enjoy and Learn**

Have a great session 2020-2021.

We want you to use Moodle effectively.

If you have any questions,

feel free to reach out.