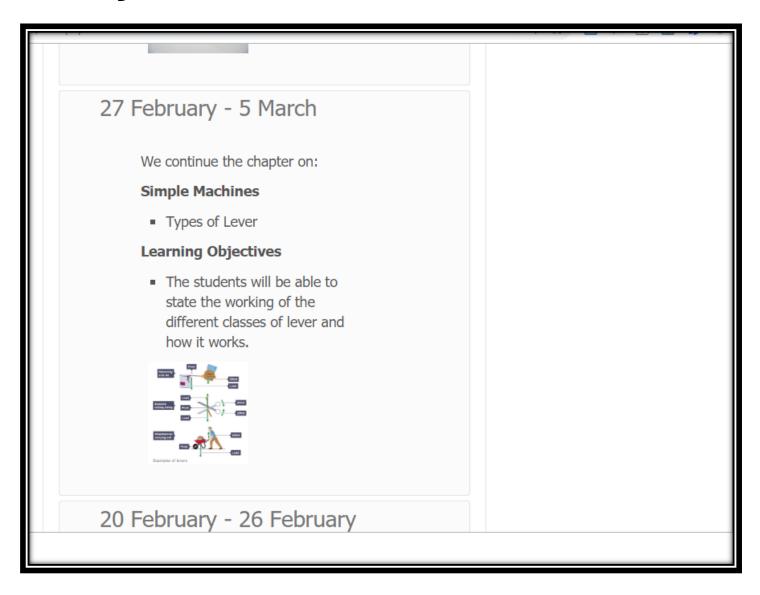

ARNING
MANAGEMENT SYSTEM
Learning anywhere anytime...

## moodle





## Student Portal "eCourse" Visit www.apeejay.edu/noida

#### Home

About Us

Admissions

Activities

Achievements

Curriculum

**Events** 

Infrastructure

Latest News

Circulars

Press Releases

**Transfer Certificates** 

Feedback

**Student Portal** 

voiden haltour

#### Welcome To Apeejay School - Noida





### ecourse.asu.apeejay.edu



# Forgotten Password moodle Search by Username/ email address





## The first screen appears... Click on the your Username





### User Profile appears





### **Edit Profile**





### **Edit Profile**





### **Dashboard Preferences**





### Change Password





### My Courses





# Guidelines and Regulations moodle





### **Notice Board**





































### Some Useful Tips

- 1. You should bookmark Moodle in you browser.
- Be sure to check it regularly if your teachers have added anything new for you.
- 3. You should review and edit your profile, if required.
- 4. Never share your password with your classmates.
- 5. Be sure to quit your browser after you log out, especially if you are using a public or shared computer. This will ensure that no one else can access your Moodle account.
- In case of any problem, contact your class teacher so that we can help you and keep track of Moodle issues.



### **Explore, Enjoy and Learn**

Have a great session 2020-2021.

We want you to use Moodle effectively.

If you have any questions,

feel free to reach out.