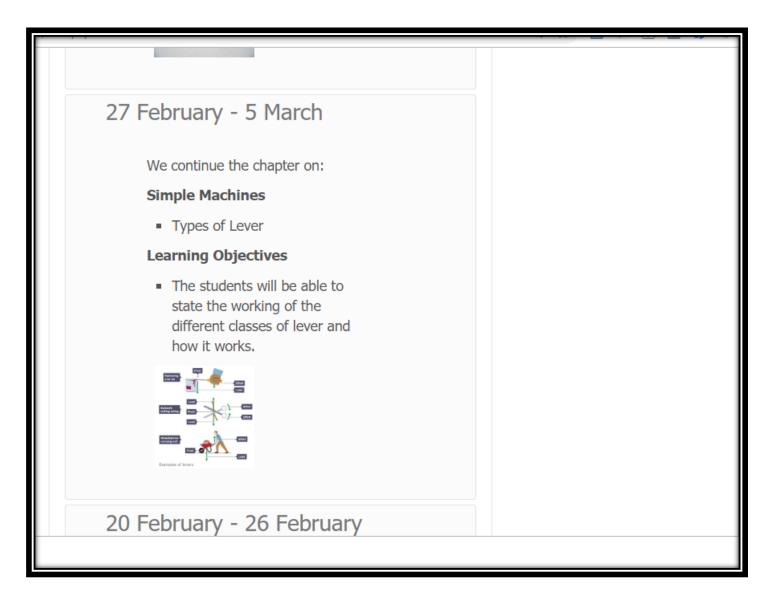

E LEARNING
MANAGEMENT SYSTEM
Learning anywhere anytime...

## moodle





## Student Portal "eCourse" Visit www.apeejay.edu/noida

#### Home

About Us

Admissions

Activities

Achievements

Curriculum

**Events** 

Infrastructure

Latest News

Circulars

Press Releases

**Transfer Certificates** 

Feedback

**Student Portal** 

voiden haltour

#### Welcome To Apeejay School - Noida





### ecourse.asu.apeejay.edu



# Forgotten Password moodle Search by Username/ email address





## The first screen appears... Click on the your Username





### User Profile appears





### **Edit Profile**





### **Edit Profile**





### **Dashboard Preferences**





### Change Password





### My Courses





# Guidelines and Regulations moodle





### **Notice Board**





































### Some Useful Tips

- 1. You should bookmark Moodle in you browser.
- Be sure to check it regularly if your teachers have added anything new for you.
- 3. You should review and edit your profile, if required.
- 4. Never share your password with your classmates.
- 5. Be sure to quit your browser after you log out, especially if you are using a public or shared computer. This will ensure that no one else can access your Moodle account.
- In case of any problem, contact your class teacher so that we can help you and keep track of Moodle issues.



### **Explore, Enjoy and Learn**

Have a great session 2020-2021.

We want you to use Moodle effectively.

If you have any questions,

feel free to reach out.