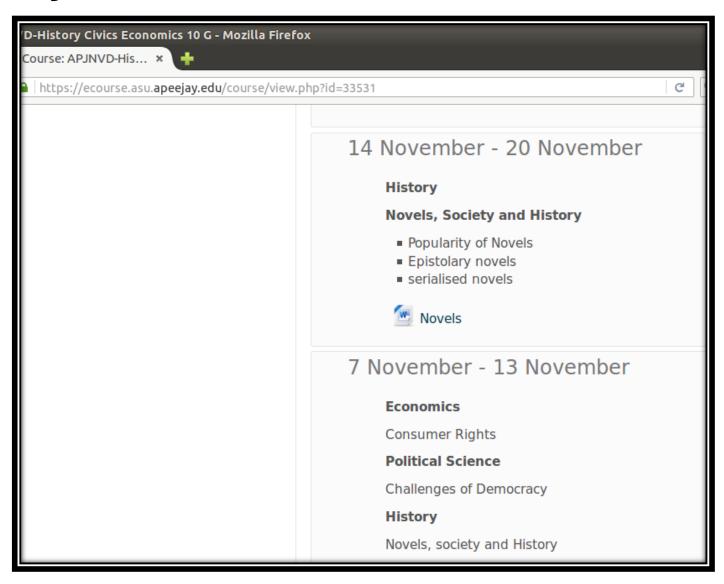

urse - ONLINE LEARNING
MANAGEMENT SYSTEM
Learning anywhere anytime...

## moodle





## Student Portal "eCourse" Visit www.apeejay.edu/noida

#### Home

About Us

Admissions

Activities

Achievements

Curriculum

**Events** 

Infrastructure

Latest News

Circulars

Press Releases

**Transfer Certificates** 

Feedback

**Student Portal** 

voiden haltour

#### Welcome To Apeejay School - Noida





### ecourse.asu.apeejay.edu



# Forgotten Password moodle Search by Username/ email address





## The first screen appears... Click on the your Username





### User Profile appears





### **Edit Profile**





### **Edit Profile**





### **Dashboard Preferences**





### Change Password





### My Courses





# Guidelines and Regulations moodle





### **Notice Board**





































### Some Useful Tips

- 1. You should bookmark Moodle in you browser.
- Be sure to check it regularly if your teachers have added anything new for you.
- 3. You should review and edit your profile, if required.
- 4. Never share your password with your classmates.
- 5. Be sure to quit your browser after you log out, especially if you are using a public or shared computer. This will ensure that no one else can access your Moodle account.
- In case of any problem, contact your class teacher so that we can help you and keep track of Moodle issues.



### **Explore, Enjoy and Learn**

Have a great session 2020-2021.

We want you to use Moodle effectively.

If you have any questions,

feel free to reach out.