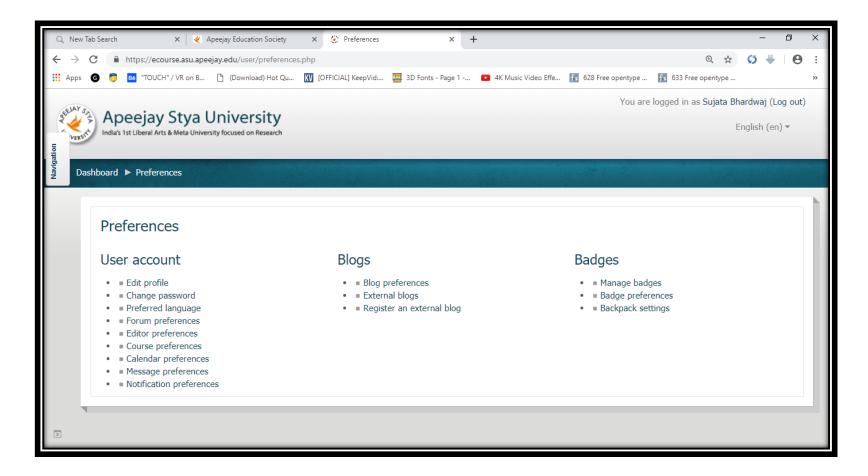

### APEEJAY SCHOOL, NOIDA

eCourse - ONLINE LEARNING
MANAGEMENT SYSTEM
Learning anywhere anytime...

## moodle





## Student Portal "eCourse" Visit www.apeejay.edu/noida

#### Home

About Us

Admissions

Activities

Achievements

Curriculum

**Events** 

Infrastructure

Latest News

Circulars

Press Releases

**Transfer Certificates** 

Feedback

**Student Portal** 

voiden haltour

#### Welcome To Apeejay School - Noida





### ecourse.asu.apeejay.edu



# Forgotten Password moodle Search by Username/ email address





## The first screen appears... Click on the your Username





### User Profile appears





### **Edit Profile**





### **Edit Profile**





### **Dashboard Preferences**





### Change Password





### My Courses





# Guidelines and Regulations moodle





### **Notice Board**





































### Some Useful Tips

- 1. You should bookmark Moodle in you browser.
- Be sure to check it regularly if your teachers have added anything new for you.
- 3. You should review and edit your profile, if required.
- 4. Never share your password with your classmates.
- 5. Be sure to quit your browser after you log out, especially if you are using a public or shared computer. This will ensure that no one else can access your Moodle account.
- In case of any problem, contact your class teacher so that we can help you and keep track of Moodle issues.



### **Explore, Enjoy and Learn**

Have a great session 2020-2021.

We want you to use Moodle effect