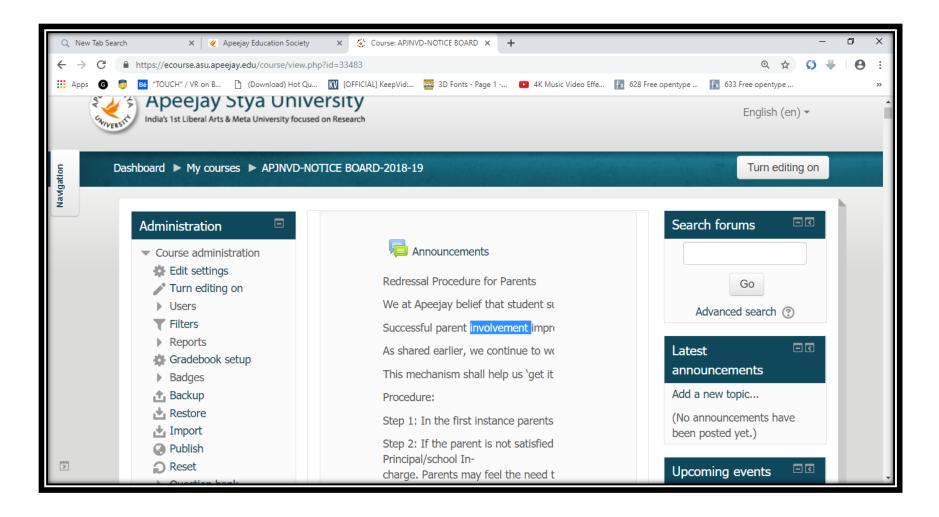

, NOIDA

eCourse - ONLINE LEARNING
MANAGEMENT SYSTEM
Learning anywhere anytime...

## moodle





## Student Portal "eCourse" Visit www.apeejay.edu/noida

#### Home

About Us

Admissions

Activities

Achievements

Curriculum

**Events** 

Infrastructure

Latest News

Circulars

Press Releases

**Transfer Certificates** 

Feedback

**Student Portal** 

voiden haltour

#### Welcome To Apeejay School - Noida





### ecourse.asu.apeejay.edu



# Forgotten Password moodle Search by Username/ email address





## The first screen appears... Click on the your Username





### User Profile appears





### **Edit Profile**





### **Edit Profile**





### **Dashboard Preferences**





### Change Password





### My Courses





# Guidelines and Regulations moodle





### **Notice Board**





































### Some Useful Tips

- 1. You should bookmark Moodle in you browser.
- Be sure to check it regularly if your teachers have added anything new for you.
- 3. You should review and edit your profile, if required.
- 4. Never share your password with your classmates.
- 5. Be sure to quit your browser after you log out, especially if you are using a public or shared computer. This will ensure that no one else can access your Moodle account.
- In case of any problem, contact your class teacher so that we can help you and keep track of Moodle issues.



### **Explore, Enjoy and Learn**

Have a great session 2020-2021.

We want you to use Moodle effectively.

If you have any questions,

feel free to reach out.